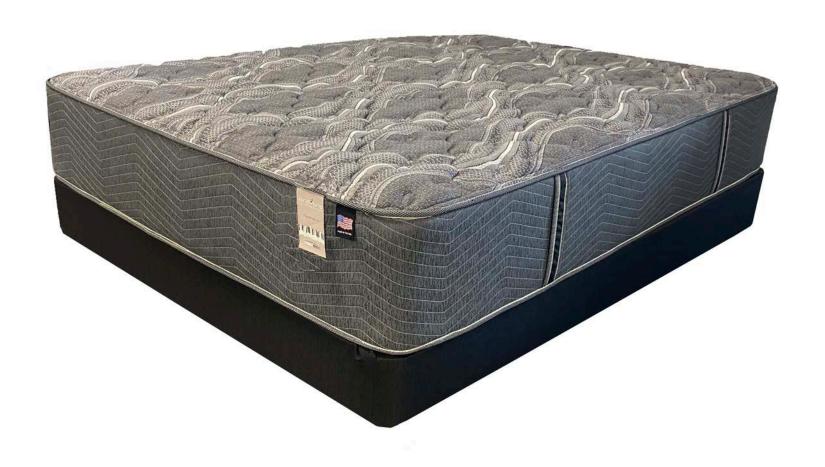

ity™ Foundation



Exceptional durability with 3x the amount of wood beams to provide unsurpassed stability and support.







#### **Your Rx for Comfort, Support & Durability**



# Olympic Pillow Top







KING 1575 1125 1872 2400

# Olympic Pillow Top







**Your Rx for Comfort, Support & Durability** 











1" Support Base Foam

| COIL COUNTS |      |       |     |
|-------------|------|-------|-----|
| TWIN        | FULL | QUEEN | KIN |
| 1125        | 1575 | 1872  | 240 |

# Balsam Firm



# Puretouch Latex Hybrid OASIS LUXURY PLUSH











# Oasis Luxury Plush Latex Hybrid















# Renewal Luxury Firm Latex Hybrid





### **Masterpiece Pillow Top**













# Masterpiece Pillow Top





### **Masterpiece Luxury Firm**













# Masterpiece Luxury Firm





# **Encore Pillow Top**













# **Encore Pillow Top**





### **Encore Extra Firm**













## **Encore Extra Firm**





# **Prelude Euro Top**













# Prelude Euro Top





### **Prelude Firm**













# Prelude Firm



# back ense

# San Marino Plush









# San Marino Plush



# back/ense\*

# **Catalina Euro Top**











# Catalina Euro Top



# back ense

# **Value Euro Top**











# Value Eurotop