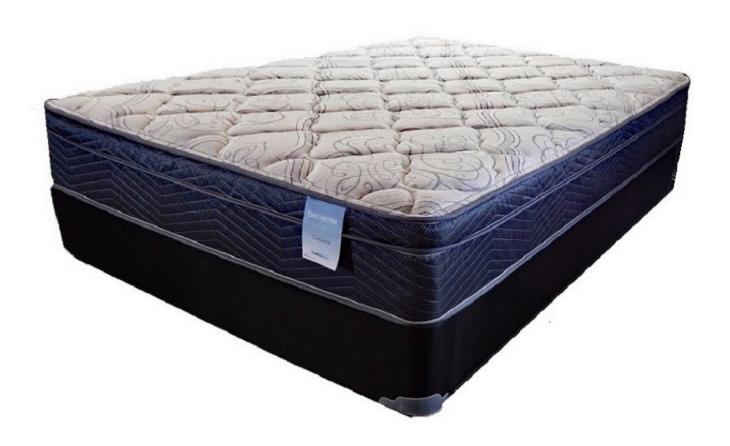

----------|------|-------|-----|
| TWIN        | FULL | QUEEN | KIN |
| 1125        | 1575 | 1872  | 240 |

# Balsam Firm



# Puretouch Latex Hybrid OASIS LUXURY PLUSH











# Oasis Luxury Plush Latex Hybrid















# Renewal Luxury Firm Latex Hybrid





### **Masterpiece Pillow Top**













# Masterpiece Pillow Top





### **Masterpiece Luxury Firm**













# Masterpiece Luxury Firm





# **Encore Pillow Top**













# **Encore Pillow Top**





### **Encore Extra Firm**













## **Encore Extra Firm**





# **Prelude Euro Top**













# Prelude Euro Top





### **Prelude Firm**













# Prelude Firm



# back ense

# San Marino Plush









# San Marino Plush



# back/ense\*

# **Catalina Euro Top**











# Catalina Euro Top



# back ense

# **Value Euro Top**











# Value Eurotop