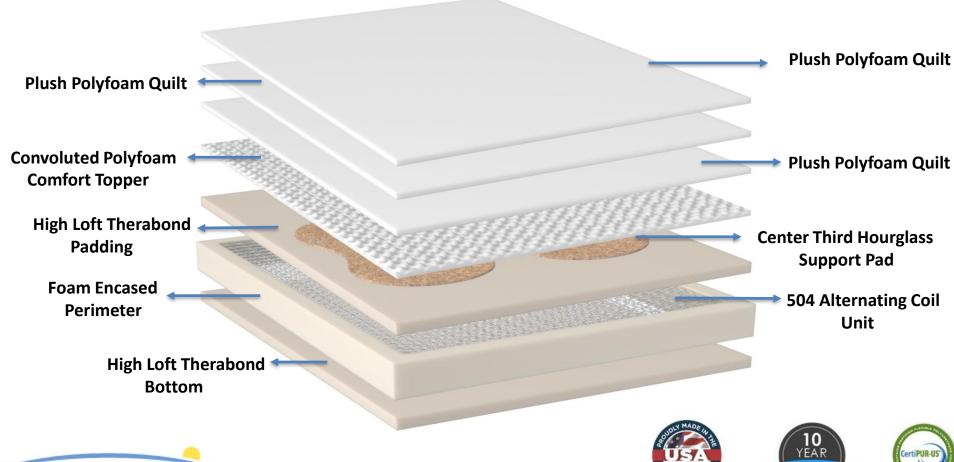

t, Support & Durability** 











1" Support Base Foam

| COIL COUNTS |      |       |     |
|-------------|------|-------|-----|
| TWIN        | FULL | QUEEN | KIN |
| 1125        | 1575 | 1872  | 240 |

# Balsam Firm



# Puretouch Latex Hybrid OASIS LUXURY PLUSH











# Oasis Luxury Plush Latex Hybrid















# Renewal Luxury Firm Latex Hybrid





### **Masterpiece Pillow Top**













# Masterpiece Pillow Top





### **Masterpiece Luxury Firm**













# Masterpiece Luxury Firm





# **Encore Pillow Top**













# **Encore Pillow Top**





### **Encore Extra Firm**













## **Encore Extra Firm**





# **Prelude Euro Top**













# Prelude Euro Top





### **Prelude Firm**













# Prelude Firm



# back ense

# San Marino Plush









# San Marino Plush



# back/ense\*

# **Catalina Euro Top**











# Catalina Euro Top



# back ense

# **Value Euro Top**











# Value Eurotop