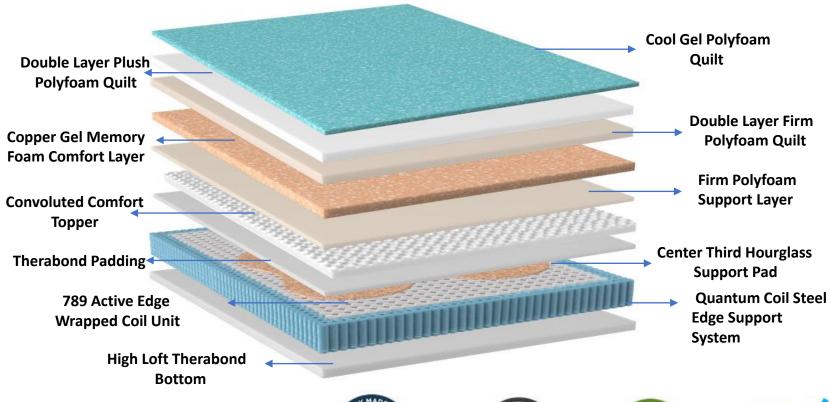

#### **QLX Spring System**

Achieving and unprecedented level of deep, body-contouring support, this spring system consists of nearly two thousand individually wrapped coils that conform and react to your every curve.

A specialized hybrid foam that delivers optimal temperature control and invigorating, pressure-relieving comfort.

#### TheraFoam Support

More durable, higher density foam to provide long-lasting cushioning support and comfort.

- 50% higher density quilt foams
- 2x higher density support foams

#### Therability™ Foundation

Exceptional durability with 3x the amount of wood beams to provide unsurpassed stability and support.