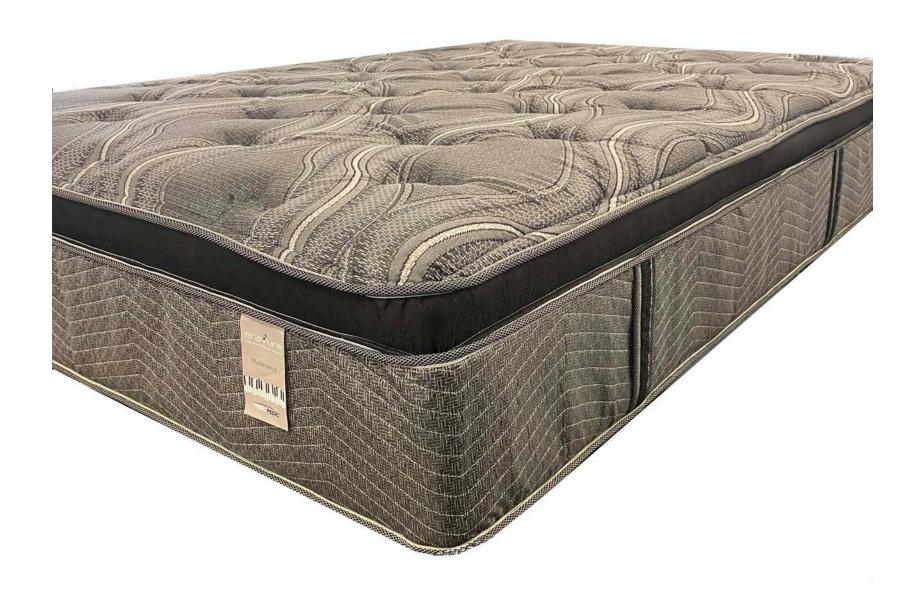

regulating to produce a more comfortable sleeping surface.



#### Therability™ Foundation



Exceptional durability with 3x the amount of wood beams to provide unsurpassed stability and support.







#### **Your Rx for Comfort, Support & Durability**



# Olympic Pillow Top







KING 1575 1125 1872 2400

# Olympic Pillow Top







**Your Rx for Comfort, Support & Durability** 











1" Support Base Foam

| COIL COUNTS |      |       |     |
|-------------|------|-------|-----|
| TWIN        | FULL | QUEEN | KIN |
| 1125        | 1575 | 1872  | 240 |

# Balsam Firm



# Puretouch Latex Hybrid OASIS LUXURY PLUSH











# Oasis Luxury Plush Latex Hybrid















# Renewal Luxury Firm Latex Hybrid





### **Masterpiece Pillow Top**













# Masterpiece Pillow Top





### **Masterpiece Luxury Firm**













# Masterpiece Luxury Firm





# **Encore Pillow Top**













# **Encore Pillow Top**





### **Encore Extra Firm**













## **Encore Extra Firm**





# **Prelude Euro Top**













# Prelude Euro Top





### **Prelude Firm**













# Prelude Firm



# back ense

# San Marino Plush









# San Marino Plush



# back/ense\*

# **Catalina Euro Top**











# Catalina Euro Top



# back ense

# **Value Euro Top**











# Value Eurotop