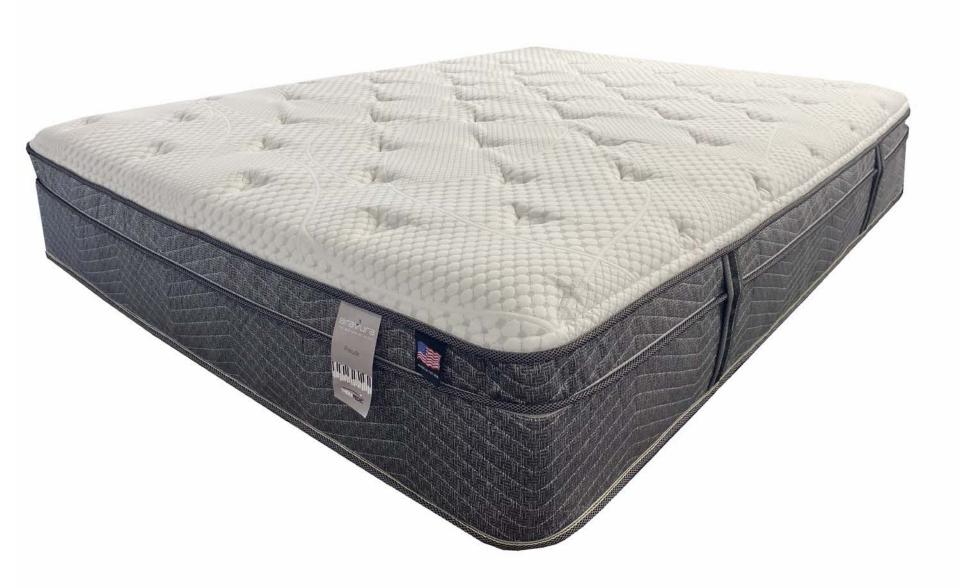

low Top







KING 1575 1125 1872 2400

# Olympic Pillow Top







**Your Rx for Comfort, Support & Durability** 











1" Support Base Foam

| COIL COUNTS |      |       |     |
|-------------|------|-------|-----|
| TWIN        | FULL | QUEEN | KIN |
| 1125        | 1575 | 1872  | 240 |

# Balsam Firm



# Puretouch Latex Hybrid OASIS LUXURY PLUSH











# Oasis Luxury Plush Latex Hybrid















# Renewal Luxury Firm Latex Hybrid





### **Masterpiece Pillow Top**













# Masterpiece Pillow Top





### **Masterpiece Luxury Firm**













# Masterpiece Luxury Firm





# **Encore Pillow Top**













# **Encore Pillow Top**





### **Encore Extra Firm**













## **Encore Extra Firm**





# **Prelude Euro Top**













# Prelude Euro Top





### **Prelude Firm**













# Prelude Firm



# back ense

# San Marino Plush









# San Marino Plush



# back/ense\*

# **Catalina Euro Top**











# Catalina Euro Top



# back ense

# **Value Euro Top**











# Value Eurotop