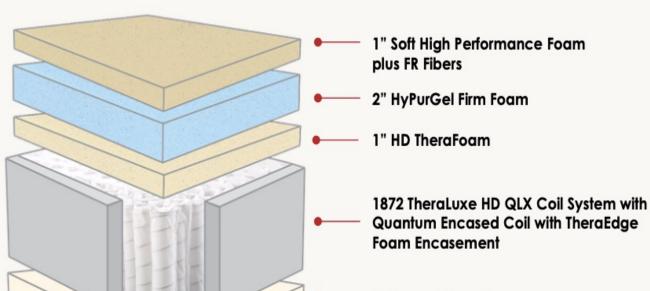

to your every curve.



A specialized hybrid foam that delivers optimal temperature control and invigorating, pressure-relieving comfort.





#### TheraFoam Support

More durable, higher density foam to provide long-lasting cushioning support and comfort.

- 50% higher density quilt foams
- 2x higher density support foams

#### **Adaptive Fabric**

Fabrics are anti-bacterial, moisture-wicking and temperature regulating to produce a more comfortable sleeping surface.



#### Therability™ Foundation



Exceptional durability with 3x the amount of wood beams to provide unsurpassed stability and support.







#### **Your Rx for Comfort, Support & Durability**



# Olympic Pillow Top







KING 1575 1125 1872 2400

# Olympic Pillow Top







**Your Rx for Comfort, Support & Durability** 











1" Support Base Foam

| COIL COUNTS |      |       |     |
|-------------|------|-------|-----|
| TWIN        | FULL | QUEEN | KIN |
| 1125        | 1575 | 1872  | 240 |

# Balsam Firm



# Puretouch Latex Hybrid OASIS LUXURY PLUSH











# Oasis Luxury Plush Latex Hybrid















# Renewal Luxury Firm Latex Hybrid





### **Masterpiece Pillow Top**













# Masterpiece Pillow Top





### **Masterpiece Luxury Firm**













# Masterpiece Luxury Firm





# **Encore Pillow Top**













# **Encore Pillow Top**





### **Encore Extra Firm**













## **Encore Extra Firm**





# **Prelude Euro Top**













# Prelude Euro Top





### **Prelude Firm**













# Prelude Firm



# back ense

# San Marino Plush









# San Marino Plush