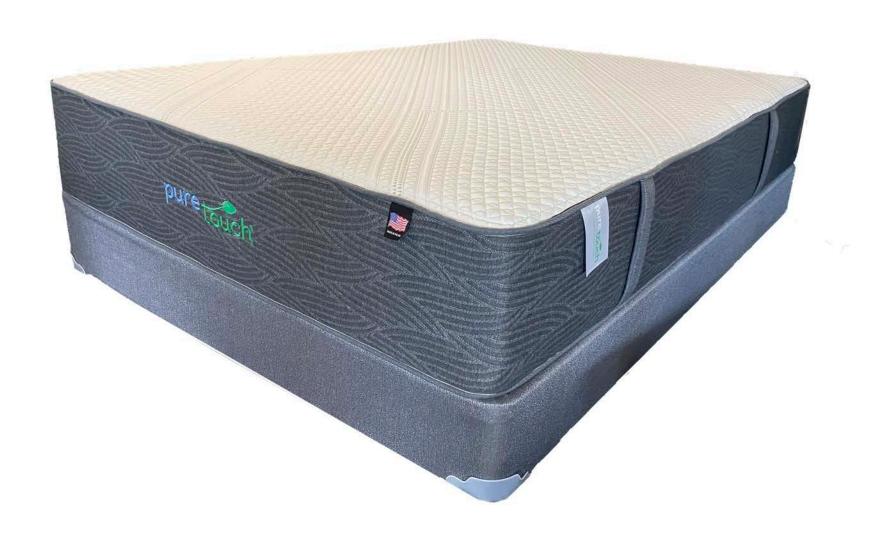

ms
- 2x higher density support foams

#### **Adaptive Fabric**

Fabrics are anti-bacterial, moisture-wicking and temperature regulating to produce a more comfortable sleeping surface.



#### Therability™ Foundation



Exceptional durability with 3x the amount of wood beams to provide unsurpassed stability and support.







#### **Your Rx for Comfort, Support & Durability**



# Olympic Pillow Top







KING 1575 1125 1872 2400

# Olympic Pillow Top







**Your Rx for Comfort, Support & Durability** 











1" Support Base Foam

| COIL COUNTS |      |       |     |
|-------------|------|-------|-----|
| TWIN        | FULL | QUEEN | KIN |
| 1125        | 1575 | 1872  | 240 |

# Balsam Firm



# Puretouch Latex Hybrid OASIS LUXURY PLUSH











# Oasis Luxury Plush Latex Hybrid















# Renewal Luxury Firm Latex Hybrid





### **Masterpiece Pillow Top**













# Masterpiece Pillow Top





### **Masterpiece Luxury Firm**













# Masterpiece Luxury Firm





# **Encore Pillow Top**













# **Encore Pillow Top**





### **Encore Extra Firm**













## **Encore Extra Firm**





# **Prelude Euro Top**













# Prelude Euro Top





### **Prelude Firm**













# Prelude Firm



# back ense

# San Marino Plush









# San Marino Plush



# back/ense\*

# **Catalina Euro Top**











# Catalina Euro Top



# back ense

# **Value Euro Top**











# Value Eurotop