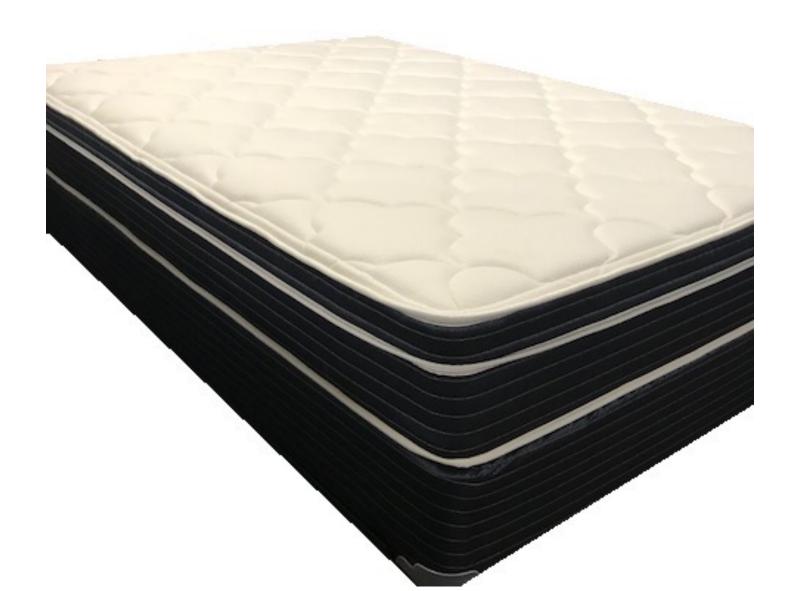

# Olympic Pillow Top

KING 1575 1125 1872 2400

# Olympic Pillow Top

**Your Rx for Comfort, Support & Durability** 

1" Support Base Foam

| COIL COUNTS |      |       |     |
|-------------|------|-------|-----|
| TWIN        | FULL | QUEEN | KIN |
| 1125        | 1575 | 1872  | 240 |