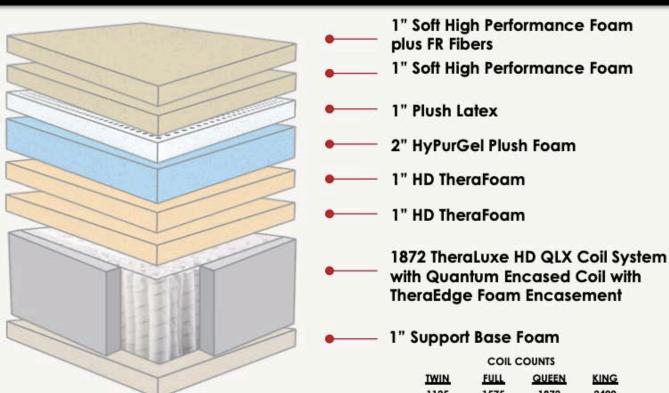

# Olympic Pillow Top

KING 1575 1125 1872 2400

# Olympic Pillow Top

**Your Rx for Comfort, Support & Durability** 

1" Support Base Foam

| COIL COUNTS |      |       |     |
|-------------|------|-------|-----|
| TWIN        | FULL | QUEEN | KIN |
| 1125        | 1575 | 1872  | 240 |