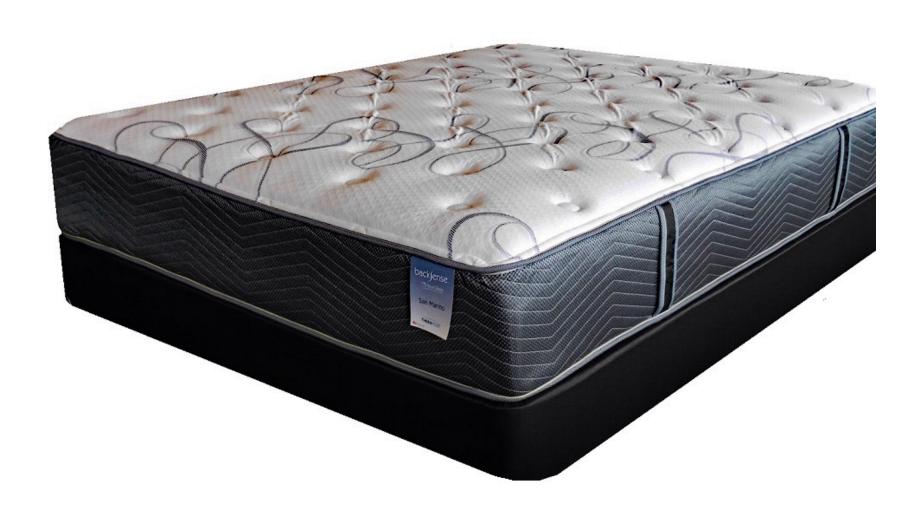

1" Support Base Foam

| COIL COUNTS |      |       |     |
|-------------|------|-------|-----|
| TWIN        | FULL | QUEEN | KIN |
| 1125        | 1575 | 1872  | 240 |

# Balsam Firm



# Puretouch Latex Hybrid OASIS LUXURY PLUSH











# Oasis Luxury Plush Latex Hybrid















# Renewal Luxury Firm Latex Hybrid





### **Masterpiece Pillow Top**













# Masterpiece Pillow Top





### **Masterpiece Luxury Firm**













# Masterpiece Luxury Firm





# **Encore Pillow Top**













# **Encore Pillow Top**





### **Encore Extra Firm**













## **Encore Extra Firm**





# **Prelude Euro Top**













# Prelude Euro Top





### **Prelude Firm**













# Prelude Firm



# back ense

# San Marino Plush









# San Marino Plush



# back/ense\*

# **Catalina Euro Top**











# Catalina Euro Top



# back ense

# **Value Euro Top**











# Value Eurotop