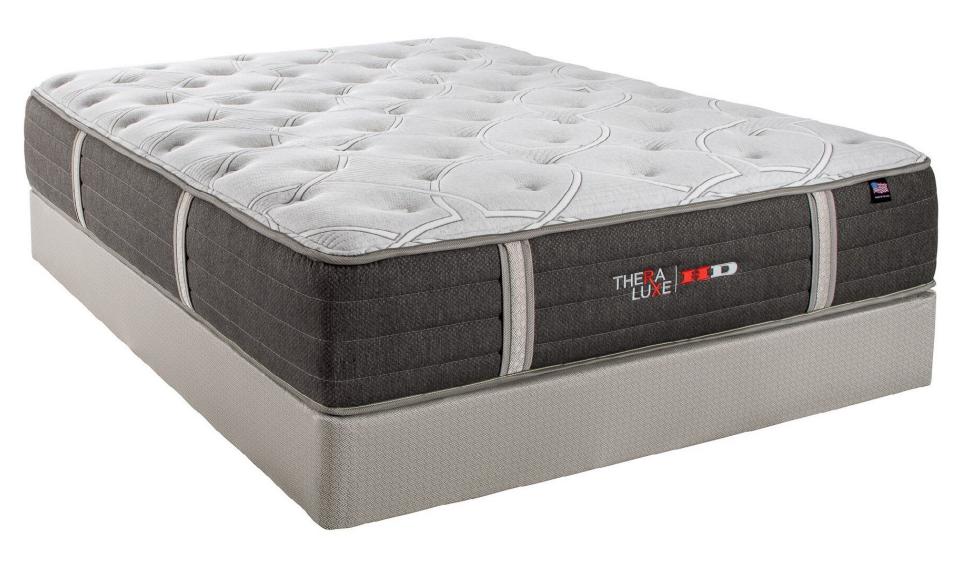

foam to provide long-lasting cushioning support and comfort.

- 50% higher density quilt foams
- 2x higher density support foams

#### **Adaptive Fabric**

Fabrics are anti-bacterial, moisture-wicking and temperature regulating to produce a more comfortable sleeping surface.



#### Therability™ Foundation



Exceptional durability with 3x the amount of wood beams to provide unsurpassed stability and support.







#### **Your Rx for Comfort, Support & Durability**



# Olympic Pillow Top







KING 1575 1125 1872 2400

# Olympic Pillow Top







**Your Rx for Comfort, Support & Durability** 











1" Support Base Foam

| COIL COUNTS |      |       |     |
|-------------|------|-------|-----|
| TWIN        | FULL | QUEEN | KIN |
| 1125        | 1575 | 1872  | 240 |

# Balsam Firm



# Puretouch Latex Hybrid OASIS LUXURY PLUSH











# Oasis Luxury Plush Latex Hybrid















# Renewal Luxury Firm Latex Hybrid





### **Masterpiece Pillow Top**













# Masterpiece Pillow Top





### **Masterpiece Luxury Firm**













# Masterpiece Luxury Firm





# **Encore Pillow Top**













# **Encore Pillow Top**





### **Encore Extra Firm**













## **Encore Extra Firm**





# **Prelude Euro Top**













# Prelude Euro Top





### **Prelude Firm**













# Prelude Firm



# back ense

# San Marino Plush









# San Marino Plush



# back/ense\*

# **Catalina Euro Top**











# Catalina Euro Top



# back ense

# **Value Euro Top**











# Value Eurotop