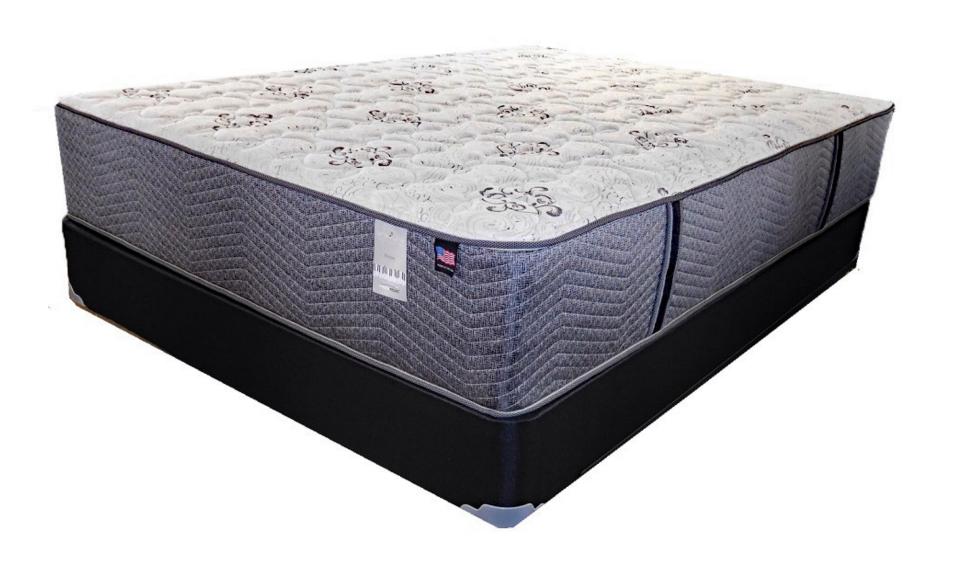

Your Rx for Comfort, Support & Durability**



# Olympic Pillow Top







KING 1575 1125 1872 2400

# Olympic Pillow Top







**Your Rx for Comfort, Support & Durability** 











1" Support Base Foam

| COIL COUNTS |      |       |     |
|-------------|------|-------|-----|
| TWIN        | FULL | QUEEN | KIN |
| 1125        | 1575 | 1872  | 240 |

# Balsam Firm



# Puretouch Latex Hybrid OASIS LUXURY PLUSH











# Oasis Luxury Plush Latex Hybrid















# Renewal Luxury Firm Latex Hybrid





### **Masterpiece Pillow Top**













# Masterpiece Pillow Top





### **Masterpiece Luxury Firm**













# Masterpiece Luxury Firm





# **Encore Pillow Top**













# **Encore Pillow Top**





### **Encore Extra Firm**













## **Encore Extra Firm**





# **Prelude Euro Top**













# Prelude Euro Top





### **Prelude Firm**













# Prelude Firm



# back ense

# San Marino Plush









# San Marino Plush



# back/ense\*

# **Catalina Euro Top**











# Catalina Euro Top



# back ense

# **Value Euro Top**











# Value Eurotop