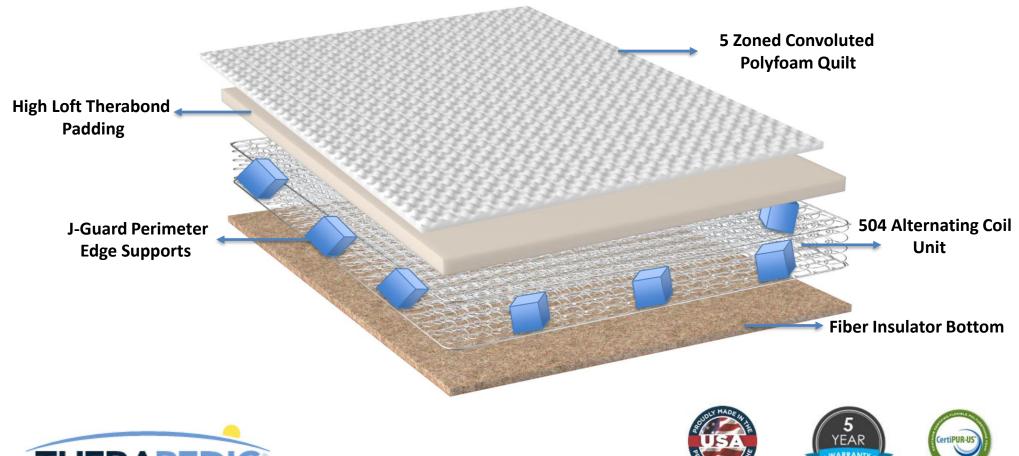

NTS |      |       |     |
|-------------|------|-------|-----|
| TWIN        | FULL | QUEEN | KIN |
| 1125        | 1575 | 1872  | 240 |

# Balsam Firm



# Puretouch Latex Hybrid OASIS LUXURY PLUSH











# Oasis Luxury Plush Latex Hybrid















# Renewal Luxury Firm Latex Hybrid





### **Masterpiece Pillow Top**













# Masterpiece Pillow Top





### **Masterpiece Luxury Firm**













# Masterpiece Luxury Firm





# **Encore Pillow Top**













# **Encore Pillow Top**





### **Encore Extra Firm**













## **Encore Extra Firm**





# **Prelude Euro Top**













# Prelude Euro Top





### **Prelude Firm**













# Prelude Firm



# back ense

# San Marino Plush









# San Marino Plush



# back/ense\*

# **Catalina Euro Top**











# Catalina Euro Top



# back ense

# **Value Euro Top**











# Value Eurotop