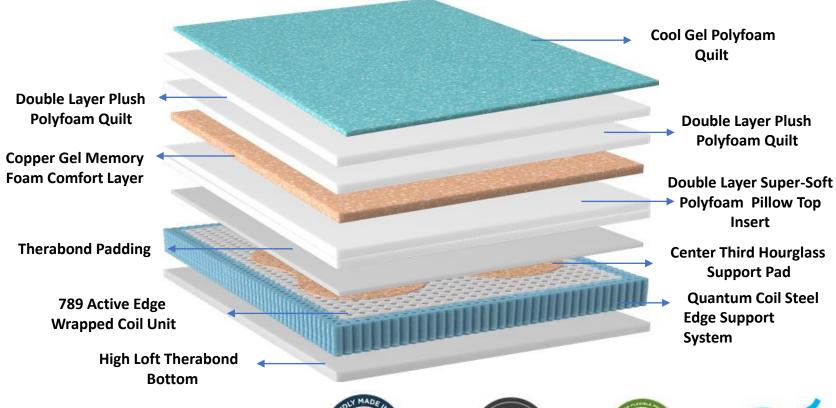

rial, moisture-wicking and temperature regulating to produce a more comfortable sleeping surface.



#### Therability™ Foundation



Exceptional durability with 3x the amount of wood beams to provide unsurpassed stability and support.







#### **Your Rx for Comfort, Support & Durability**



# Olympic Pillow Top







KING 1575 1125 1872 2400

# Olympic Pillow Top







**Your Rx for Comfort, Support & Durability** 











1" Support Base Foam

| COIL COUNTS |      |       |     |
|-------------|------|-------|-----|
| TWIN        | FULL | QUEEN | KIN |
| 1125        | 1575 | 1872  | 240 |

# Balsam Firm



# Puretouch Latex Hybrid OASIS LUXURY PLUSH











# Oasis Luxury Plush Latex Hybrid















# Renewal Luxury Firm Latex Hybrid





### **Masterpiece Pillow Top**













# Masterpiece Pillow Top





### **Masterpiece Luxury Firm**













# Masterpiece Luxury Firm





# **Encore Pillow Top**













# **Encore Pillow Top**





### **Encore Extra Firm**













## **Encore Extra Firm**





# **Prelude Euro Top**













# Prelude Euro Top





### **Prelude Firm**













# Prelude Firm



# back ense

# San Marino Plush









# San Marino Plush



# back/ense\*

# **Catalina Euro Top**











# Catalina Euro Top



# back ense

# **Value Euro Top**











# Value Eurotop