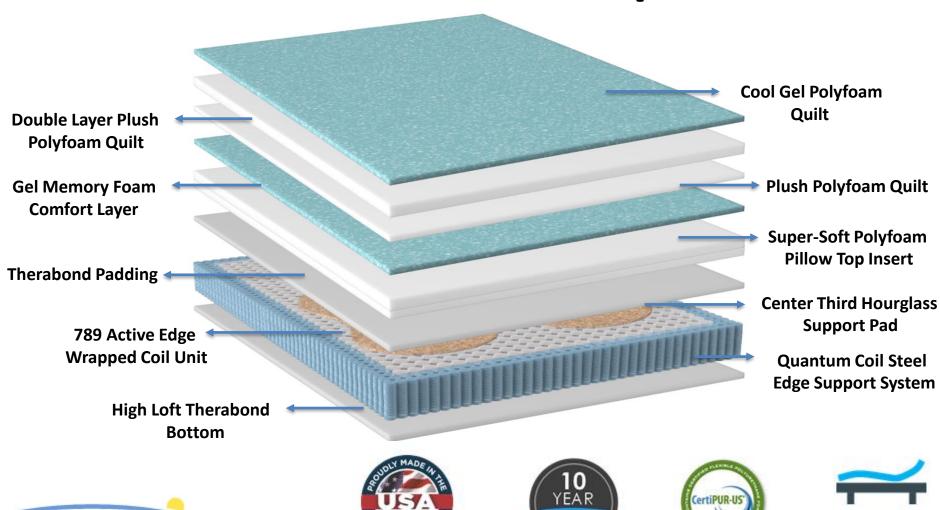

#### **QLX Spring System**

Achieving and unprecedented level of deep, body-contouring support, this spring system consists of nearly two thousand individually wrapped coils that conform and react to your every curve.

A specialized hybrid foam that delivers optimal temperature control and invigorating, pressure-relieving comfort.

#### TheraFoam Support

More durable, higher density foam to provide long-lasting cushioning support and comfort.

- 50% higher density quilt foams
- 2x higher density support foams

#### **Adaptive Fabric**

Fabrics are anti-bacterial, moisture-wicking and temperature regulating to produce a more comfortable sleeping surface.

#### Therability™ Foundation

Exceptional durability with 3x the amount of wood beams to provide unsurpassed stability and support.