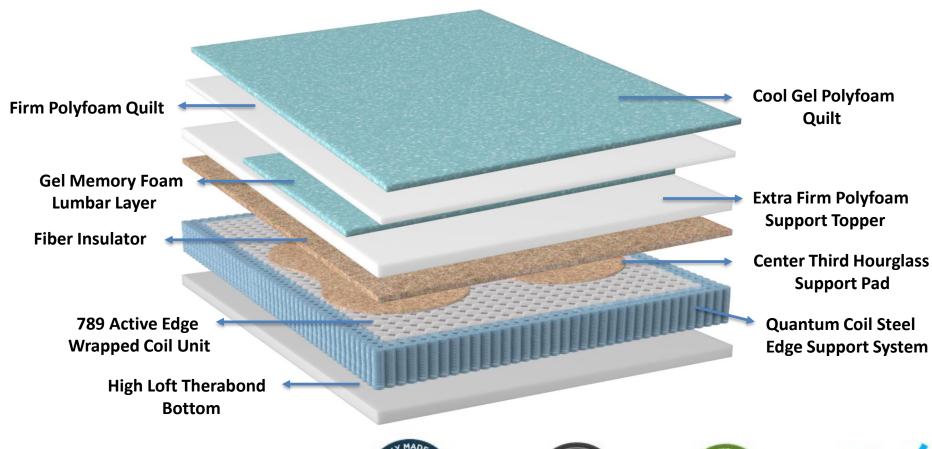

stability and support.







#### **Your Rx for Comfort, Support & Durability**



# Olympic Pillow Top







KING 1575 1125 1872 2400

# Olympic Pillow Top







**Your Rx for Comfort, Support & Durability** 











1" Support Base Foam

| COIL COUNTS |      |       |     |
|-------------|------|-------|-----|
| TWIN        | FULL | QUEEN | KIN |
| 1125        | 1575 | 1872  | 240 |

# Balsam Firm



# Puretouch Latex Hybrid OASIS LUXURY PLUSH











# Oasis Luxury Plush Latex Hybrid















# Renewal Luxury Firm Latex Hybrid





### **Masterpiece Pillow Top**













# Masterpiece Pillow Top





### **Masterpiece Luxury Firm**













# Masterpiece Luxury Firm





# **Encore Pillow Top**













# **Encore Pillow Top**





### **Encore Extra Firm**













## **Encore Extra Firm**





# **Prelude Euro Top**













# Prelude Euro Top





### **Prelude Firm**













# Prelude Firm



# back ense

# San Marino Plush









# San Marino Plush



# back/ense\*

# **Catalina Euro Top**











# Catalina Euro Top



# back ense

# **Value Euro Top**











# Value Eurotop