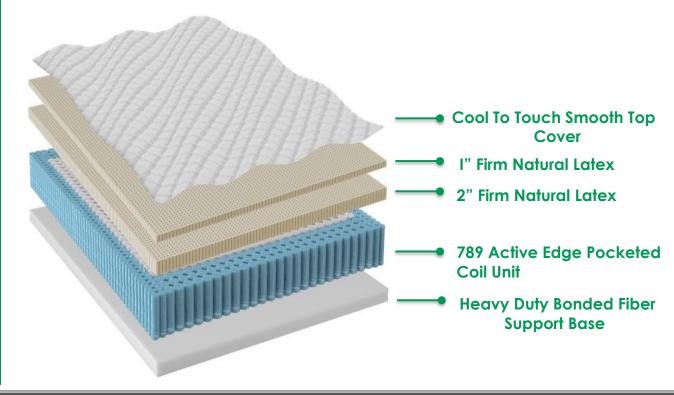

x higher density support foams

#### **Adaptive Fabric**

Fabrics are anti-bacterial, moisture-wicking and temperature regulating to produce a more comfortable sleeping surface.



#### Therability™ Foundation



Exceptional durability with 3x the amount of wood beams to provide unsurpassed stability and support.







#### **Your Rx for Comfort, Support & Durability**



# Olympic Pillow Top







KING 1575 1125 1872 2400

# Olympic Pillow Top







**Your Rx for Comfort, Support & Durability** 











1" Support Base Foam

| COIL COUNTS |      |       |     |
|-------------|------|-------|-----|
| TWIN        | FULL | QUEEN | KIN |
| 1125        | 1575 | 1872  | 240 |

# Balsam Firm



# Puretouch Latex Hybrid OASIS LUXURY PLUSH











# Oasis Luxury Plush Latex Hybrid















# Renewal Luxury Firm Latex Hybrid





### **Masterpiece Pillow Top**













# Masterpiece Pillow Top





### **Masterpiece Luxury Firm**













# Masterpiece Luxury Firm





# **Encore Pillow Top**













# **Encore Pillow Top**





### **Encore Extra Firm**













## **Encore Extra Firm**





# **Prelude Euro Top**













# Prelude Euro Top





### **Prelude Firm**













# Prelude Firm



# back ense

# San Marino Plush









# San Marino Plush



# back/ense\*

# **Catalina Euro Top**











# Catalina Euro Top



# back ense

# **Value Euro Top**











# Value Eurotop