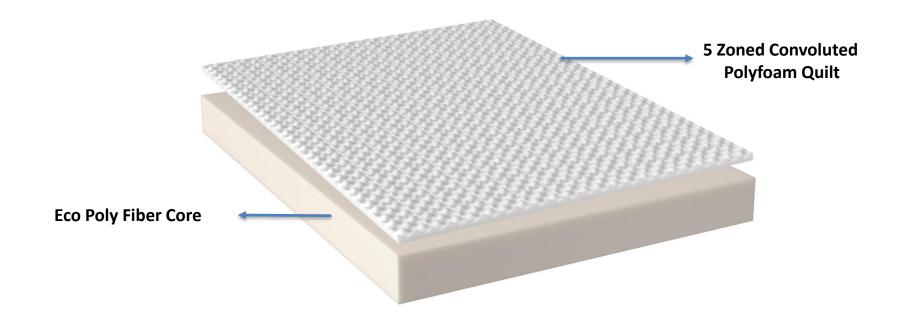

IN        | FULL | QUEEN | KIN |
| 1125        | 1575 | 1872  | 240 |

# Balsam Firm



# Puretouch Latex Hybrid OASIS LUXURY PLUSH











# Oasis Luxury Plush Latex Hybrid















# Renewal Luxury Firm Latex Hybrid





### **Masterpiece Pillow Top**













# Masterpiece Pillow Top





### **Masterpiece Luxury Firm**













# Masterpiece Luxury Firm





# **Encore Pillow Top**













# **Encore Pillow Top**





### **Encore Extra Firm**













## **Encore Extra Firm**





# **Prelude Euro Top**













# Prelude Euro Top





### **Prelude Firm**













# Prelude Firm



# back ense

# San Marino Plush









# San Marino Plush



# back/ense\*

# **Catalina Euro Top**











# Catalina Euro Top



# back ense

# **Value Euro Top**











# Value Eurotop