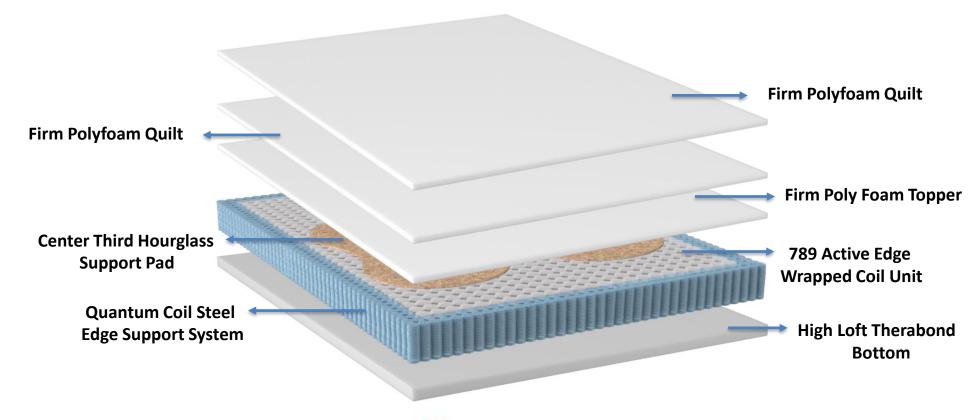

125 1872 2400

# Olympic Pillow Top







**Your Rx for Comfort, Support & Durability** 











1" Support Base Foam

| COIL COUNTS |      |       |     |
|-------------|------|-------|-----|
| TWIN        | FULL | QUEEN | KIN |
| 1125        | 1575 | 1872  | 240 |

# Balsam Firm



# Puretouch Latex Hybrid OASIS LUXURY PLUSH











# Oasis Luxury Plush Latex Hybrid















# Renewal Luxury Firm Latex Hybrid





### **Masterpiece Pillow Top**













# Masterpiece Pillow Top





### **Masterpiece Luxury Firm**













# Masterpiece Luxury Firm





# **Encore Pillow Top**













# **Encore Pillow Top**





### **Encore Extra Firm**













## **Encore Extra Firm**





# **Prelude Euro Top**













# Prelude Euro Top





### **Prelude Firm**













# Prelude Firm



# back ense

# San Marino Plush









# San Marino Plush



# back/ense\*

# **Catalina Euro Top**











# Catalina Euro Top



# back ense

# **Value Euro Top**











# Value Eurotop