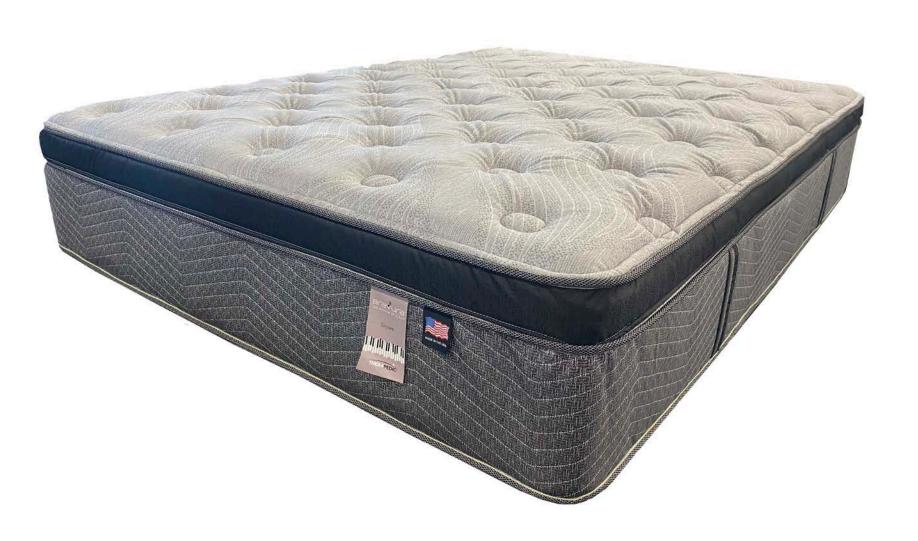

od beams to provide unsurpassed stability and support.







#### **Your Rx for Comfort, Support & Durability**



# Olympic Pillow Top







KING 1575 1125 1872 2400

# Olympic Pillow Top







**Your Rx for Comfort, Support & Durability** 











1" Support Base Foam

| COIL COUNTS |      |       |     |
|-------------|------|-------|-----|
| TWIN        | FULL | QUEEN | KIN |
| 1125        | 1575 | 1872  | 240 |

# Balsam Firm



# Puretouch Latex Hybrid OASIS LUXURY PLUSH











# Oasis Luxury Plush Latex Hybrid















# Renewal Luxury Firm Latex Hybrid





### **Masterpiece Pillow Top**













# Masterpiece Pillow Top





### **Masterpiece Luxury Firm**













# Masterpiece Luxury Firm





# **Encore Pillow Top**













# **Encore Pillow Top**





### **Encore Extra Firm**













## **Encore Extra Firm**





# **Prelude Euro Top**













# Prelude Euro Top





### **Prelude Firm**













# Prelude Firm



# back ense

# San Marino Plush









# San Marino Plush



# back/ense\*

# **Catalina Euro Top**











# Catalina Euro Top



# back ense

# **Value Euro Top**











# Value Eurotop