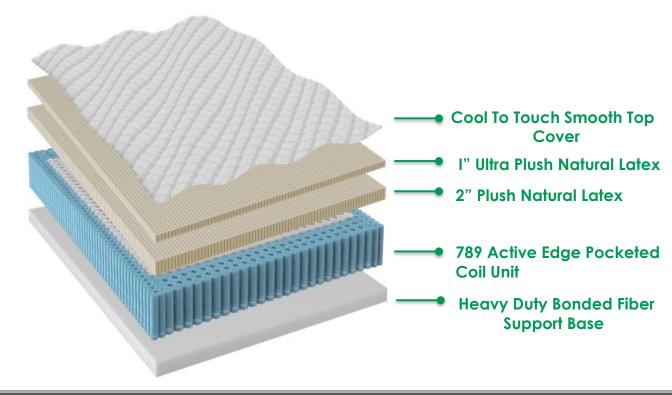

nd comfort.

- 50% higher density quilt foams
- 2x higher density support foams

#### **Adaptive Fabric**

Fabrics are anti-bacterial, moisture-wicking and temperature regulating to produce a more comfortable sleeping surface.



#### Therability™ Foundation



Exceptional durability with 3x the amount of wood beams to provide unsurpassed stability and support.







#### **Your Rx for Comfort, Support & Durability**



# Olympic Pillow Top







KING 1575 1125 1872 2400

# Olympic Pillow Top







**Your Rx for Comfort, Support & Durability** 











1" Support Base Foam

| COIL COUNTS |      |       |     |
|-------------|------|-------|-----|
| TWIN        | FULL | QUEEN | KIN |
| 1125        | 1575 | 1872  | 240 |

# Balsam Firm



# Puretouch Latex Hybrid OASIS LUXURY PLUSH











# Oasis Luxury Plush Latex Hybrid















# Renewal Luxury Firm Latex Hybrid





### **Masterpiece Pillow Top**













# Masterpiece Pillow Top





### **Masterpiece Luxury Firm**













# Masterpiece Luxury Firm





# **Encore Pillow Top**













# **Encore Pillow Top**





### **Encore Extra Firm**













## **Encore Extra Firm**





# **Prelude Euro Top**













# Prelude Euro Top





### **Prelude Firm**













# Prelude Firm



# back ense

# San Marino Plush









# San Marino Plush



# back/ense\*

# **Catalina Euro Top**











# Catalina Euro Top



# back ense

# **Value Euro Top**











# Value Eurotop