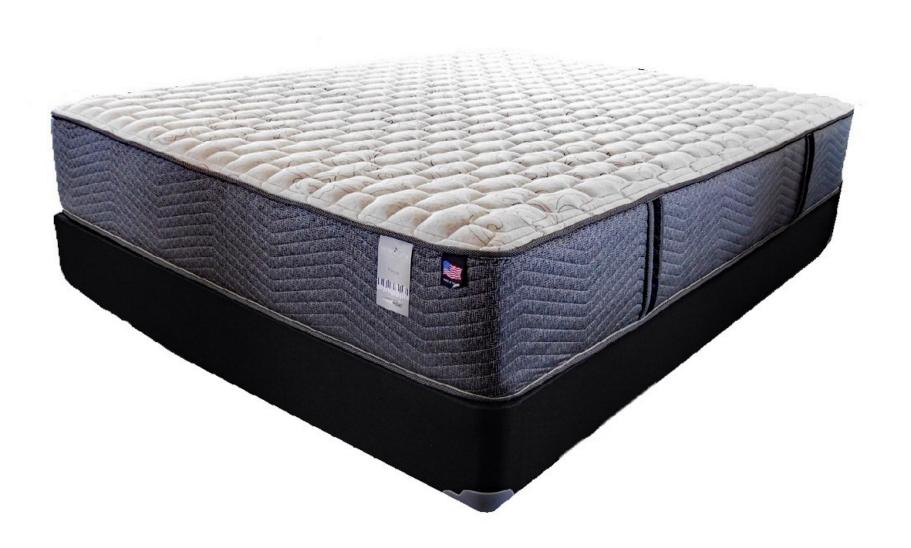

low Top







**Your Rx for Comfort, Support & Durability** 











1" Support Base Foam

| COIL COUNTS |      |       |     |
|-------------|------|-------|-----|
| TWIN        | FULL | QUEEN | KIN |
| 1125        | 1575 | 1872  | 240 |

# Balsam Firm



# Puretouch Latex Hybrid OASIS LUXURY PLUSH











# Oasis Luxury Plush Latex Hybrid















# Renewal Luxury Firm Latex Hybrid





### **Masterpiece Pillow Top**













# Masterpiece Pillow Top





### **Masterpiece Luxury Firm**













# Masterpiece Luxury Firm





# **Encore Pillow Top**













# **Encore Pillow Top**





### **Encore Extra Firm**













## **Encore Extra Firm**





# **Prelude Euro Top**













# Prelude Euro Top





### **Prelude Firm**













# Prelude Firm



# back ense

# San Marino Plush









# San Marino Plush



# back/ense\*

# **Catalina Euro Top**











# Catalina Euro Top



# back ense

# **Value Euro Top**











# Value Eurotop